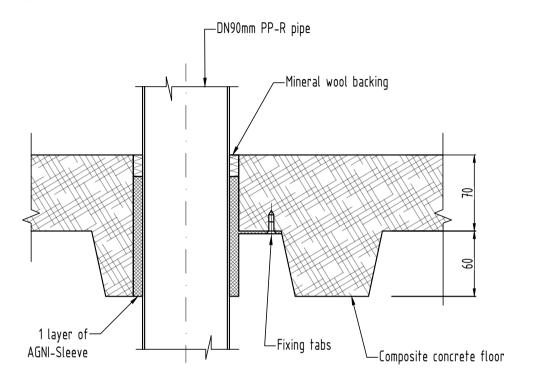

# AGNI-Sleeve through a Composite Floor PP-R Pipe (Aquatherm) 90mm diam Max FRR -/60/60

System ID# FC881

### **Technical Information**

| Substrate                        | Min. 130mm thick concrete horizontal floor (60mm profiled decking with 70mm topping) |
|----------------------------------|--------------------------------------------------------------------------------------|
| Service range                    | DN90mm PP-R pipe                                                                     |
| Annular gap                      | 17.3 - 21.4mm                                                                        |
| AGNI-Products                    | AGNI-Sleeve, AGNI-Board                                                              |
| Protection installation          | Asymmetrical (installed from below the floor/ceiling)                                |
| Passing through the 70mm topping | Yes                                                                                  |
| Passing through the rib          | Yes                                                                                  |