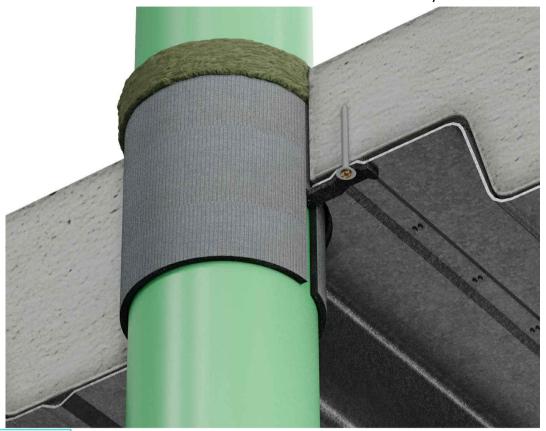

## **FIRESTOP CENTRE**

Authorised New Zealand Distributor
Ph (09) 483 4000 www.firestopcentre.co.nz

AGNI-Sleeve through a Composite Floor PP-R Pipe (Aquatherm) 90mm diam Max FRR -/60/60

System ID# FC881

### Step-by-step installation instructions:

- 1. Ensure the aperture is free from dust and debris.
- 2. Push 20mm nominal thick AGNI-Board into the annular gap around the pipe.
- 3. Cut 110mm wide AGNI-Sleeve to fit one revolution of the aperture.
- 4. Cut AGNI-Sleeve to make two 40mm (high) x 10mm (wide) fixing tabs placed 300mm centres or 50mm from the edges of the AGNI-Sleeve.
- 5. Bend over the AGNI-Sleeve tabs and push the AGNI-Sleeve into the annular gap.
- 6. Secure the AGNI-Sleeve using masonry screws.

#### **Technical Information**

|                                  | STEEL MARKET WAS A STEEL AS A STE |
|----------------------------------|--------------------------------------------------------------------------------------------------------------------------------------------------------------------------------------------------------------------------------------------------------------------------------------------------------------------------------------------------------------------------------------------------------------------------------------------------------------------------------------------------------------------------------------------------------------------------------------------------------------------------------------------------------------------------------------------------------------------------------------------------------------------------------------------------------------------------------------------------------------------------------------------------------------------------------------------------------------------------------------------------------------------------------------------------------------------------------------------------------------------------------------------------------------------------------------------------------------------------------------------------------------------------------------------------------------------------------------------------------------------------------------------------------------------------------------------------------------------------------------------------------------------------------------------------------------------------------------------------------------------------------------------------------------------------------------------------------------------------------------------------------------------------------------------------------------------------------------------------------------------------------------------------------------------------------------------------------------------------------------------------------------------------------------------------------------------------------------------------------------------------------|
| Substrate                        | Min. 130mm thick concrete horizontal floor (60mm profiled decking with 70mm topping)                                                                                                                                                                                                                                                                                                                                                                                                                                                                                                                                                                                                                                                                                                                                                                                                                                                                                                                                                                                                                                                                                                                                                                                                                                                                                                                                                                                                                                                                                                                                                                                                                                                                                                                                                                                                                                                                                                                                                                                                                                           |
| Service range                    | DN90mm PP-R pipe                                                                                                                                                                                                                                                                                                                                                                                                                                                                                                                                                                                                                                                                                                                                                                                                                                                                                                                                                                                                                                                                                                                                                                                                                                                                                                                                                                                                                                                                                                                                                                                                                                                                                                                                                                                                                                                                                                                                                                                                                                                                                                               |
| Annular gap                      | 17.3 - 21.4mm                                                                                                                                                                                                                                                                                                                                                                                                                                                                                                                                                                                                                                                                                                                                                                                                                                                                                                                                                                                                                                                                                                                                                                                                                                                                                                                                                                                                                                                                                                                                                                                                                                                                                                                                                                                                                                                                                                                                                                                                                                                                                                                  |
| AGNI-Products                    | AGNI-Sleeve, AGNI-Board                                                                                                                                                                                                                                                                                                                                                                                                                                                                                                                                                                                                                                                                                                                                                                                                                                                                                                                                                                                                                                                                                                                                                                                                                                                                                                                                                                                                                                                                                                                                                                                                                                                                                                                                                                                                                                                                                                                                                                                                                                                                                                        |
| Protection installation          | Asymmetrical (installed from below the floor/ceiling)                                                                                                                                                                                                                                                                                                                                                                                                                                                                                                                                                                                                                                                                                                                                                                                                                                                                                                                                                                                                                                                                                                                                                                                                                                                                                                                                                                                                                                                                                                                                                                                                                                                                                                                                                                                                                                                                                                                                                                                                                                                                          |
| Passing through the 70mm topping | Yes                                                                                                                                                                                                                                                                                                                                                                                                                                                                                                                                                                                                                                                                                                                                                                                                                                                                                                                                                                                                                                                                                                                                                                                                                                                                                                                                                                                                                                                                                                                                                                                                                                                                                                                                                                                                                                                                                                                                                                                                                                                                                                                            |
| Passing through the rib          | Yes                                                                                                                                                                                                                                                                                                                                                                                                                                                                                                                                                                                                                                                                                                                                                                                                                                                                                                                                                                                                                                                                                                                                                                                                                                                                                                                                                                                                                                                                                                                                                                                                                                                                                                                                                                                                                                                                                                                                                                                                                                                                                                                            |